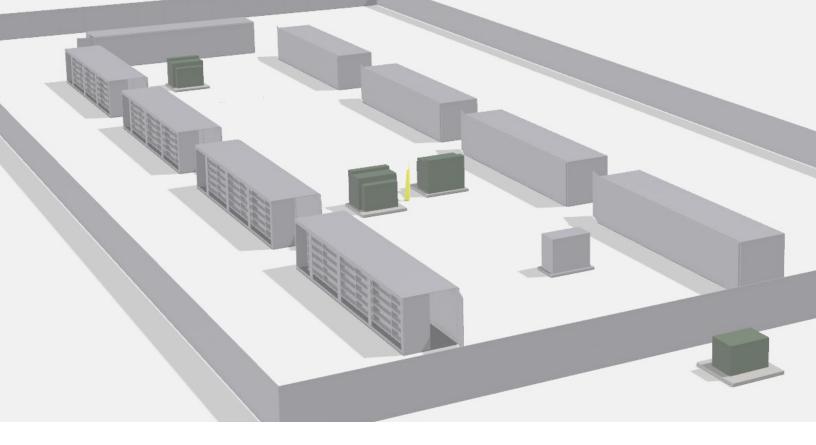

# 8MW Mega Farm

**Purchase and Lease Opportunity** 

#### **Hosting Solution**

Deploy one or more 40' Data Center Units at GoGo Tech's 9mw Site. One time CapEx covers deployment of your containers and all infrastructure build out.

### **1MW Container**

Your one-time purchase covers 40' Fully built mining Container, power connection and installation. Each container will have dedicated 1,000 kva of power and high-speed internet.

Deploy your own miners, host for 3rd party or let GoGo Tech provide hosting clients.