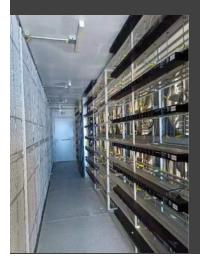

## Container

40+ Foot, 1MW Capacity

- CSC Approved and Certified
- 415Y/240V 3P+N+G connection
- 2x960 A Distribution panels
- 18xPDUs 240/415V
- Exhaust Fans

The container has 345 slots for S19 type miner, significantly more than needed to use up all 1MW. This is done intentionally to allow clients to mine using Low-Power mode. This will free up power and allow deployment of additional machines.