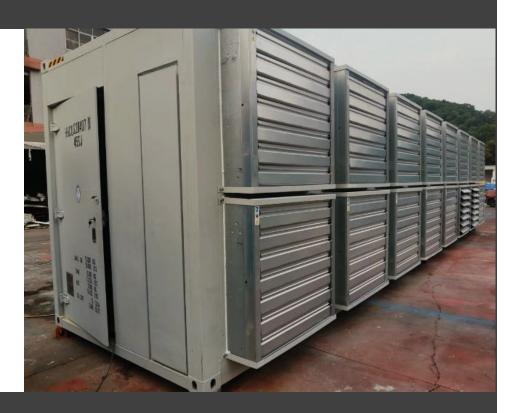

### **1MW Container**

Your one-time purchase covers 40' Fully built mining Container, power connection and installation. Each container will have dedicated 1,000 kva of power and high-speed internet.

Deploy your own miners, host for 3rd party or let GoGo Tech provide hosting clients.

The connection and infrastructure work will be done by GoGo Tech, including installation of the transformers, cables, data, security, and all other construction.

- 40+ foot container
- 345+ Slots for S19 or equivalent miners
- 1MW Capacity
- · Exhaust fans are included

## Container

40+ Foot, 1MW Capacity

- CSC Approved and Certified
- 415Y/240V 3P+N+G connection
- 2x960 A Distribution panels
- 18xPDUs 240/415V
- Exhaust Fans

The container has 345 slots for S19 type miner, significantly more than needed to use up all 1MW. This is done intentionally to allow clients to mine using Low-Power mode. This will free up power and allow deployment of additional machines.