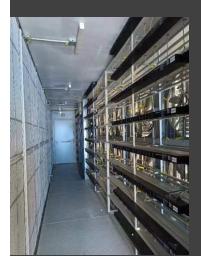

## Container

40+ Foot, 1MW Capacity

- CSC Approved and Certified
- 415Y/240V 3P+N+G connection
- 2x960 A Distribution panels
- 18xPDUs 240/415V
- Exhaust Fans

The container has 345 slots for S19 type miner, significantly more than needed to use up all 1MW. This is done intentionally to allow clients to mine using Low-Power mode. This will free up power and allow deployment of additional machines.