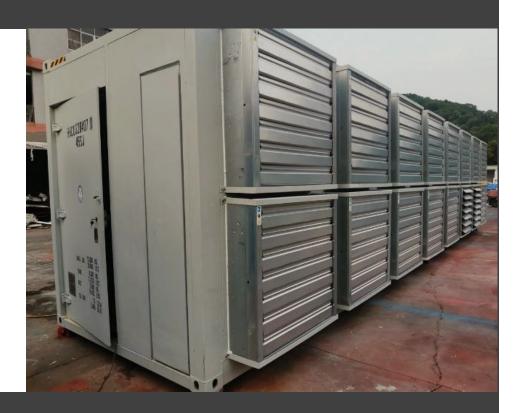

### **1MW Container**

Your one-time purchase covers 40' Fully built mining Container, power connection and installation. Each container will have dedicated 1,000 kva of power and high-speed internet.

Deploy your own miners, host for 3rd party or let GoGo Tech provide hosting clients.

The connection and infrastructure work will be done by GoGo Tech, including installation of the transformers, cables, data, security, and all other construction.

- 40+ foot container
- 345+ Slots for S19 or equivalent miners
- 1MW Capacity
- · Exhaust fans are included

## Container

40+ Foot, 1MW Capacity

- CSC Approved and Certified
- 415Y/240V 3P+N+G connection
- 2x960 A Distribution panels
- 18xPDUs 240/415V
- Exhaust Fans

The container has 345 slots for S19 type miner, significantly more than needed to use up all 1MW. This is done intentionally to allow clients to mine using Low-Power mode. This will free up power and allow deployment of additional machines.