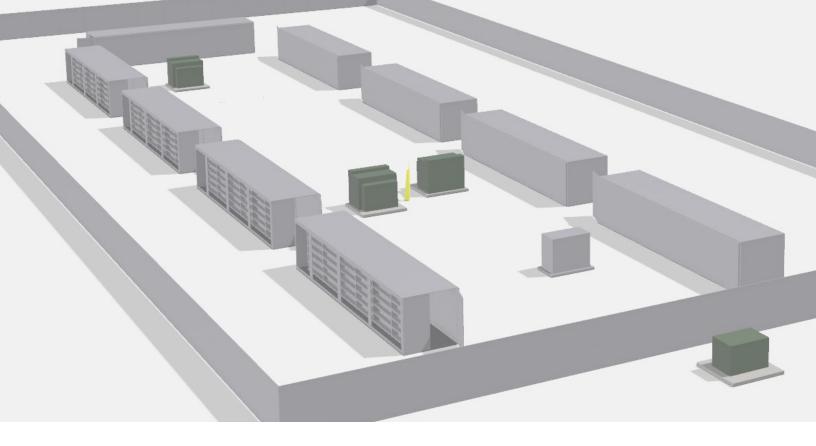

# 9MW Mega Farm

**Purchase and Lease Opportunity** 

#### **Hosting Solution**

Deploy one or more 40' Data Center Units at GoGo Tech's 9mw Site. One time CapEx covers deployment of your containers and all infrastructure build out.

### **1MW Container**

Your one-time purchase covers 40' Fully built mining Container, power connection and installation. Each container will have dedicated 1,000 kva of power and high-speed internet.

Deploy your own miners, host for 3rd party or let GoGo Tech provide hosting clients.