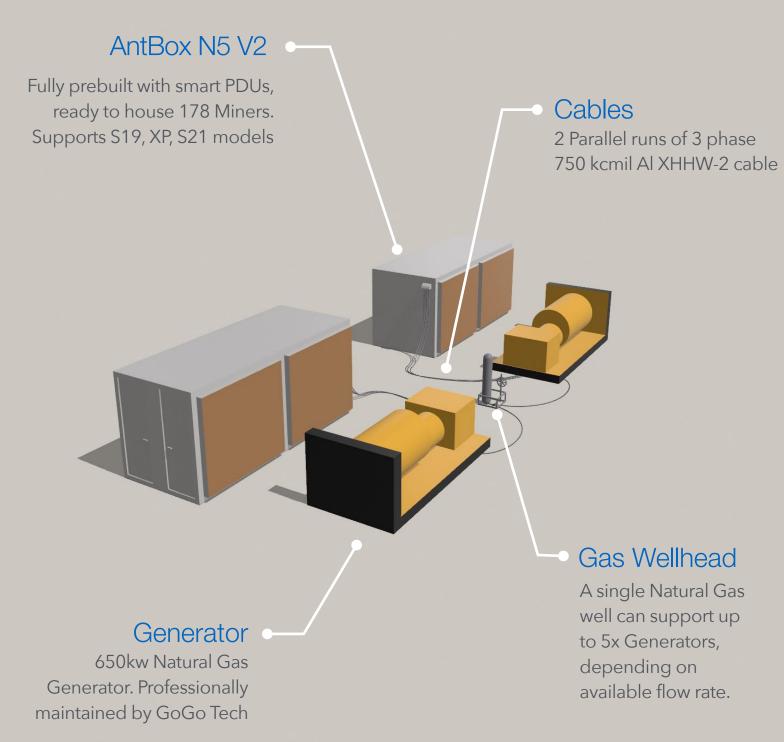

## Deployment Cost: \$200k - 1000kw

For every 1000kw we'll provide a 40ft Modular Datacenter Unit that can house 345x S19/XP/S21 type miners. The conex will be powered by a dedicated Natural Gas genset and connected using Strarlink satellite internet.

Purchase in 1MW increments. Have 5MW, 10MW or 20MW available sites!

All deployment work will be done by GoGo Tech, including installation of the generators, mining containers, cables, internet, security, and everything else. Gas wells will be unsealed and connected by GoGo Tech engineering team.

## **Layout Configuration Example**

Disclaimer: The type of the container, it's length, size, slots, options, and other features may vary. The type of generator, it's brand, condition may also vary. However everything will be clearly communicated to the buyer prior to purchasing. Electric pass-through rate is based on Power Purchasing Agreement signed with GoGo Tech. The 98% electricity uptime may vary based on operation of the generator, natural gas flow, maintenance and other unpredictable events.